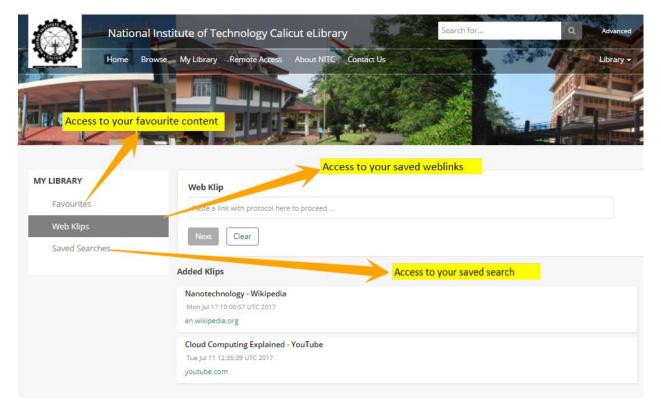

ĸ     |
|                                   |                                | uery                                                          |       |

|                               |               |      | _  | _     |     |          |
|-------------------------------|---------------|------|----|-------|-----|----------|
| Title                         | Enter Keyword |      |    | Match | All | ٣        |
| Everything<br>Title<br>Author | Enter Keyword |      |    | Match | All | •        |
| ISBN<br>ISSN<br>DOI           | Enter Keyword |      |    | Match | All | ٣        |
| Publication Year              |               | From | То |       |     |          |
|                               |               |      |    |       |     | Clear Go |

L

#### **MY LIBRARY / MY KNIMBUS**



# USER PROFILE / MY KNIMBUS

|                       | National Institute of Technology Calicut eLibrary          | Advanced  |
|-----------------------|------------------------------------------------------------|-----------|
|                       | Home Browse My Library Remote Access About NITC Contact Us | Library + |
|                       |                                                            |           |
| My Profile            | Account Settings                                           |           |
|                       | Update your profile                                        |           |
| Personal Info         |                                                            | 1         |
| Email                 | mrinalini.aggarwal@knimbus.com