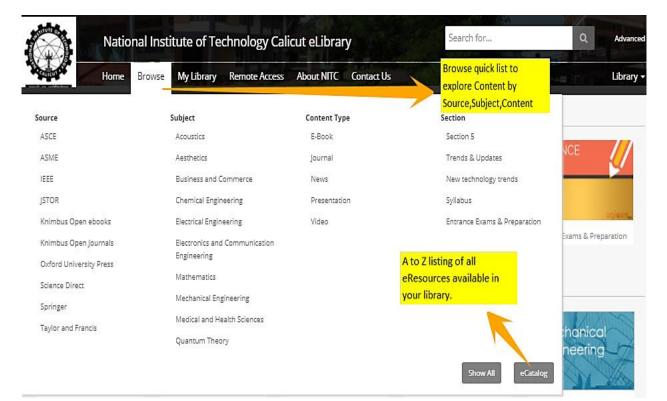

# USER GUIDE

#### Welcome to your new eLibrary!

This Guide highlights all the key features of your new eLibrary. With the new eLibrary you have hundreds of thousands of eBooks, Videos, eLearning content and Journals. You can go through specially designed Sections or easily browse the content by Subject, Content Type or Source. Moreover there is a powerful search to quickly find exactly what you are looking for. Go ahead and give it a try!

# **HOMESCREEN**



#### **BROWSE MENU**



### **SECTIONS**



#### **SEARCH RESULTS**



# **ADVANCE SEARCH**

| Advanced Search                   |                                | ж                                                             | 6     |
|-----------------------------------|--------------------------------|---------------------------------------------------------------|-------|
|                                   | Resources (19/41) Qu           | uery                                                          |       |
| Search within resources           | ×                              | Enhanced advnace<br>search to select within<br>the resources. |       |
| ACM Digital Library (ACM)         | American Chemical Society (A   | American Society of Civil En                                  | •     |
| American Soc