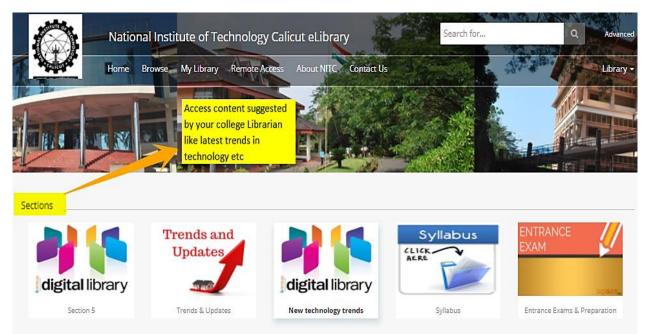

# USER GUIDE

#### Welcome to your new eLibrary!

This Guide highlights all the key features of your new eLibrary. With the new eLibrary you have hundreds of thousands of eBooks, Videos, eLearning content and Journals. You can go through specially designed Sections or easily browse the content by Subject, Content Type or Source. Moreover there is a powerful search to quickly find exactly what you are looking for. Go ahead and give it a try!

# **HOMESCREEN**



#### **BROWSE MENU**



### **SECTIONS**



#### **SEARCH RESULTS**



# **ADVANCE SEARCH**

| Advanced Search                   |                                | ж                                                             | 6     |
|-----------------------------------|--------------------------------|---------------------------------------------------------------|-------|
|                                   | Resources (19/41) Qu           | uery                                                          |       |
| Search within resources           | ×                              | Enhanced advnace<br>search to select within<br>the resources. |       |
| ACM Digital Library (ACM)         | American Chemical Society (A   | American Society of Civil En                                  | •     |
| American Society of Mechanic 🗸