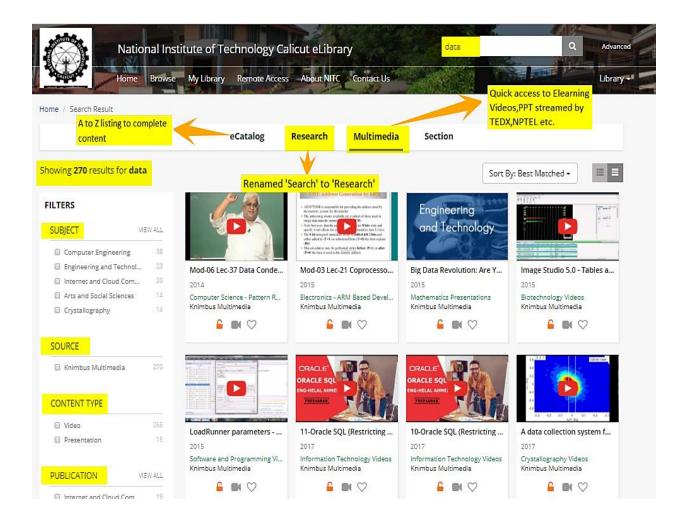

# USER GUIDE

#### Welcome to your new eLibrary!

This Guide highlights all the key features of your new eLibrary. With the new eLibrary you have hundreds of thousands of eBooks, Videos, eLearning content and Journals. You can go through specially designed Sections or easily browse the content by Subject, Content Type or Source. Moreover there is a powerful search to quickly find exactly what you are looking for. Go ahead and give it a try!

# **HOMESCREEN**



#### **BROWSE MENU**



### **SECTIONS**



#### **SEARCH RESULTS**



# **ADVANCE SEARCH**

| Advanced Search                   |                                | ж                                                             | 6     |
|-----------------------------------|--------------------------------|---------------------------------------------------------------|-------|
|                                   | Resources (19/41) Qu           | uery                                                          |       |
| Search within resources           | ×                              | Enhanced advnace<br>search to select within<br>the resources. |       |
| ACM Digital Library (ACM)         | American Chemical Society (A   | American Society of Civil En                                  | •     |
| American Society of Mechanic 🗸    | ASTM Standards and Engi